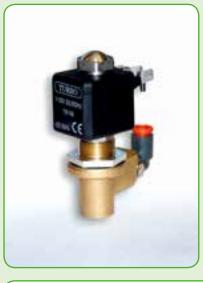

## **REMOTE PILOT FOR DIAPHRAGM VALVES-SR SERIES**

## **SRSERIES - REMOTE PILOT FOR DIAPHRAGM VALVES**

| DES | CRIPTION                 | SRC               |
|-----|--------------------------|-------------------|
| 1   | Pilot body               | PCRP              |
| 2   | Second lock nut + O-ring | 3121604 + 3301224 |
| 3   | Pilot unit               | 1331088           |
| 4   | Coil + Connector         | BH10              |