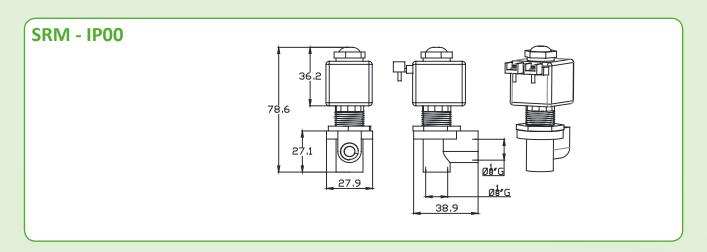

| DE | SCRIPTION                | SRM               |
|----|--------------------------|-------------------|
| 1  | Pilot body               | PCRP              |
| 2  | Second lock nut + O-ring | 3121604 + 3301224 |
| 3  | Pilot unit               | 1331088           |
| 4  | Coil                     | BH10/ A9          |