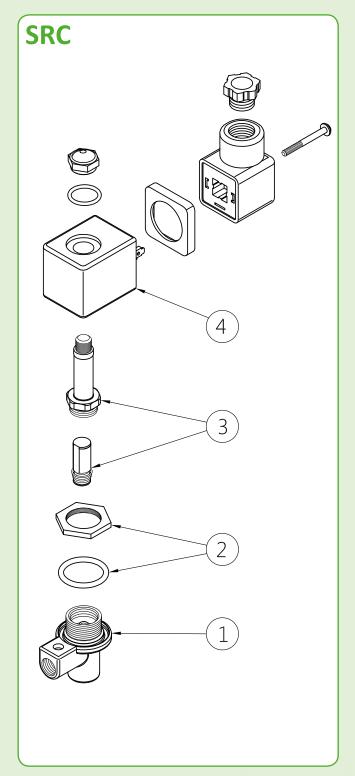

## **SRSERIES - REMOTE PILOT FOR DIAPHRAGM VALVES**

| DES | CRIPTION                 | SRC               |
|-----|--------------------------|-------------------|
| 1   | Pilot body               | PCRP              |
| 2   | Second lock nut + O-ring | 3121604 + 3301224 |
| 3   | Pilot unit               | 1331088           |
| 4   | Coil + Connector         | BH10              |