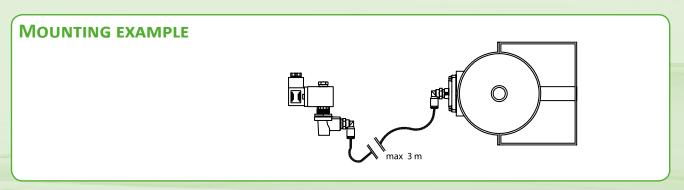

## **REMOTE PILOT FOR DIAPHRAGM VALVES-SR SERIES**

## FEATURES

| Non-lubricated filtered air     |
|---------------------------------|
| between 0.5 and 7.5 bar         |
| -20°C; +80°C                    |
| Brass                           |
| Stainless steel                 |
| Class H                         |
| PG9 / IP 65                     |
| 230 -110 - 24V/50-60 Hz (19 VA) |
| 24VDC (15W) - 24VDC (12W)       |
| 3 Metres                        |
|                                 |