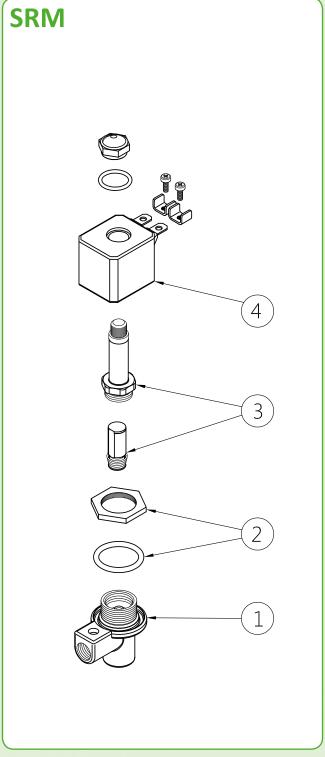

| DE | SCRIPTION                | SRM               |
|----|--------------------------|-------------------|
| 1  | Pilot body               | PCRP              |
| 2  | Second lock nut + O-ring | 3121604 + 3301224 |
| 3  | Pilot unit               | 1331088           |
| 4  | Coil                     | BH10/ A9          |