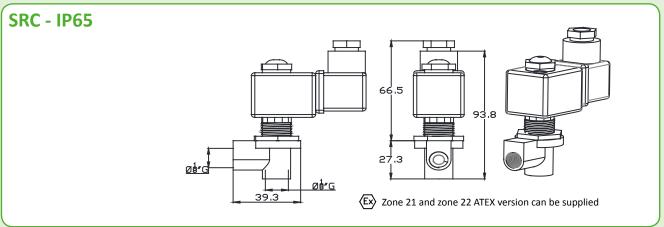

## **SRSERIES - REMOTE PILOT FOR DIAPHRAGM VALVES**

| DES | CRIPTION                 | SRC               |
|-----|--------------------------|-------------------|
| 1   | Pilot body               | PCRP              |
| 2   | Second lock nut + O-ring | 3121604 + 3301224 |
| 3   | Pilot unit               | 1331088           |
| 4   | Coil + Connector         | BH10              |